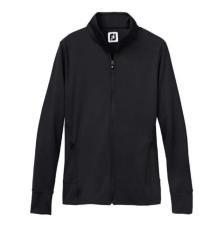

# WOMEN'S MIDLAYER/GLOVE/SOCKS

Women's Full-Zip Mid Layer MSRP \$95.00

Women's Contour FLX (Quantity - 1) MSRP \$17.00

Women's ProDry® Roll Tab 2 pack white

MSRP \$15.00