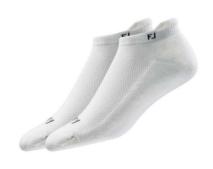

# WOMEN'S MIDLAYER/GLOVE/SOCKS

Women's Full-Zip Mid Layer MSRP \$95.00

Women's Contour FLX (Quantity - 1) MSRP \$17.00

Women's ProDry® Roll Tab 2 pack white

MSRP \$15.00

### WOMEN'S LEISURE SHOE/SOCKS

in the later

Women's FJ Leisure Slip-On \$115.00

Women's ProDry® Roll Tab 2 pack white FootJoy

\$15.00

MSRP