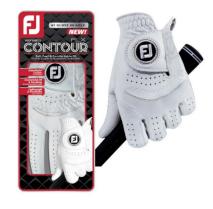

## SUPERLITE XP/GLOVE

SuperLites XP FootJoy \$115.00 Men's Contour FLX (Quantity - 1) \$17.00

# WOMEN'S MIDLAYER/GLOVE/SOCKS

Women's Full-Zip Mid Layer MSRP \$95.00

Women's Contour FLX (Quantity - 1) MSRP \$17.00

Women's ProDry® Roll Tab 2 pack white

MSRP \$15.00