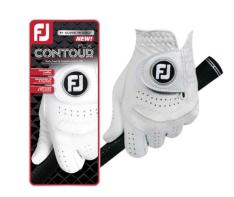

## SUPERLITE XP/GLOVE

SuperLites XP FootJoy \$115.00 Men's Contour FLX (Quantity - 1) \$17.00