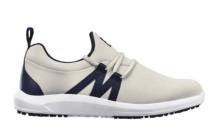

### WOMEN'S LEISURE SHOE/SOCKS

in the later

Women's FJ Leisure Slip-On \$115.00

Women's ProDry® Roll Tab 2 pack white FootJoy

\$15.00

MSRP