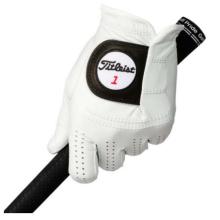

## PRO V1/HAT/PLAYERS GLOVE

Stock Pro V1 Dozen Titleist

\$62.00

**Tour Performance** Titleist \$28.00 Titleist Men's Players Glove \$25.00