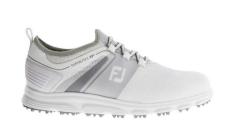

## SUPERLITE XP/GLOVE

SuperLites XP FootJoy \$115.00 Men's Contour FLX (Quantity - 1) \$17.00