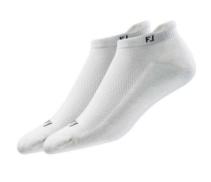

# WOMEN'S MIDLAYER/GLOVE/SOCKS

Women's Full-Zip Mid Layer MSRP \$95.00

Women's Contour FLX (Quantity - 1) MSRP \$17.00

Women's ProDry® Roll Tab 2 pack white

MSRP \$15.00

### WOMEN'S LEISURE SHOE/SOCKS

in the later

Women's FJ Leisure Slip-On \$115.00

Women's ProDry® Roll Tab 2 pack white FootJoy

\$15.00

MSRP